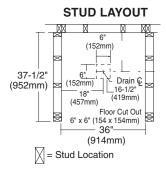

### **Wall Set Features:**

- 3636Y1.SW Bath Wall Set
- High-gloss acrylic-capped ABS with fiberglass reinforcement
- · Mounts directly to studs
- Caulk-less installation

#### **Nominal Dimensions:**

36" x 36" x 70" tall (914 x 914 x 1778mm)